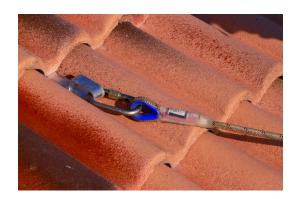

# Galvanized twisted bar feed-through

The safety hooks allow you to hang with a carabiner, a lanyard and a harness or a roof ladder to perform punctual interventions safely.

### **Technical description**

Tile and slate special anchor point, for truss framing or traditional structure
Must be attached with DIMOS clamps
Compliant with DIUO requirements (File of Subsequent Works on Installations)

Actions: To work safely

Trades: Slate / Framework / Tile