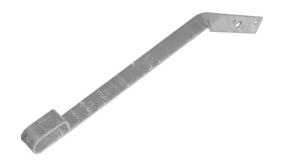

# Galvanized twisted bar feed-through

The safety hooks allow you to hang with a carabiner, a lanyard and a harness or a roof ladder to perform punctual interventions safely.

#### **FEATURES**

Dimos expertise designed bar feed-through Ideal for all situations
Easy to set up and does not need additional sealing
Complies with EN517 Type A and Type B, and EN795 Class A2
Patented and trademarked system
Discreet solution for installing a PPE anchor system onto a roof

#### **SPECIFICATIONS**

| Lenght (mm) | 460  |
|-------------|------|
| Width (mm)  | 30   |
| Height (mm) | 120  |
| Weight (kg) | 0,56 |

### **Technical description**

Tile and slate special anchor point, for truss framing or traditional structure
Must be attached with DIMOS clamps
Compliant with DIUO requirements (File of Subsequent Works on Installations)